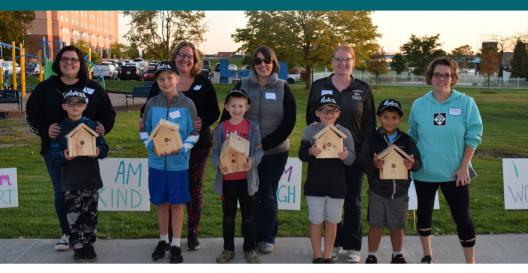

Participants at this event:

- Built a STEM-based project with help and supplies from Greater Michigan Construction Academy
- The boys lead their moms on how to make slime
- Conversation happened on how moms support their kids and how to incorporate affirmations into their lives.

They left the event with their projects but more importantly, the confidence that their relationship had grown!